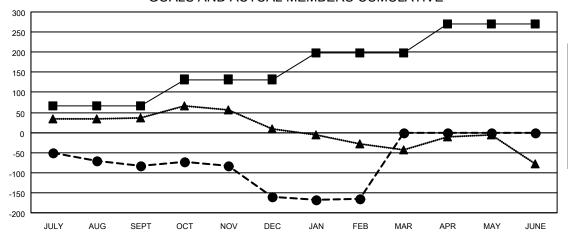

| Members               |       |                      |                         |                                                    |  |  |  |  |
|-----------------------|-------|----------------------|-------------------------|----------------------------------------------------|--|--|--|--|
| RESULTS FOR 2022-2023 |       |                      |                         |                                                    |  |  |  |  |
| QUARTER               | МЕМВЕ | R GROWTH NET<br>GOAL | MEMBER GROWTH<br>ACTUAL | DROPPED<br>MEMBERS ACTUAL<br>(including transfers) |  |  |  |  |
| JULY/AUG/SEPT         |       | 66                   | 75                      | 152                                                |  |  |  |  |
| OCT/NOV/DEC           |       | 66                   | 115                     | 176                                                |  |  |  |  |
| JAN/FEB/MAR           |       | 67                   | 89                      | 84                                                 |  |  |  |  |
| APR/MAY/JUNE          |       | 71                   | 0                       | 0                                                  |  |  |  |  |

## GOALS AND ACTUAL MEMBERS CUMULATIVE

- MEMBER GROWTH NET GOAL

- MEMBER GROWTH ACTUAL

- LAST YEAR MEMBERSHIP ACTUAL

| DROPPED CLUBS: 5 |     | 83 CLUBS OF 195 ADDED 1 OR<br>MORE NEW MEMBERS | GENDER DISTRIBUTION           |                |
|------------------|-----|------------------------------------------------|-------------------------------|----------------|
|                  |     |                                                | MALE                          | 2,413 (60.05%) |
|                  |     |                                                | FEMALE                        | 1,604 (39.92%) |
| DROPPED MEMBERS  |     |                                                | NON BINARY                    | 1 (0.02%)      |
| DECEASED         | 58  |                                                | PREFER NOT TO ANSWER          | 0 (0.00%)      |
| CLUB CANCELLED   | 9   |                                                | TOTAL FAMILY UNIT MEMBERS     | 885            |
| OTHER            | 345 | CLICK HERE FOR CUMULATIVE                      | TOTAL FAMILY UNIT MEMBERS 005 |                |
| TOTAL            | 412 | MEMBERSHIP DATA                                | FAMILY MEMBERS PAYING HAL     | F 452          |