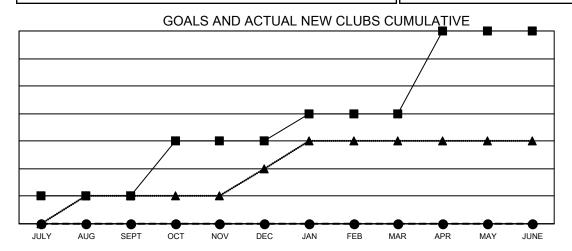

## Multiple District 12

| LOCATION: TENNESSEE |
|---------------------|
|                     |

| Clubs                 |               |           |               |  |  |  |  |
|-----------------------|---------------|-----------|---------------|--|--|--|--|
| RESULTS FOR 2022-2023 |               |           |               |  |  |  |  |
| QUARTER               | NEW CLUB GOAL | NEW CLUBS | DROPPED CLUBS |  |  |  |  |
| JULY/AUG/SEPT         | 1             | 0         | 0             |  |  |  |  |
| OCT/NOV/DEC           | 2             | 0         | 2             |  |  |  |  |
| JAN/FEB/MAR           | 1             | 0         | 3             |  |  |  |  |
| APR/MAY/JUNE          | 3             | 0         | 0             |  |  |  |  |

- CURRENT YEAR GOALS FOR NEW CLUBS

- ■ - CURRENT YEAR ACTUAL NEW CLUBS

- ▲ - LAST YEAR ACTUAL NEW CLUBS